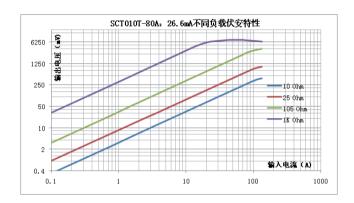

ut

Material of core: Ferrite Work voltage:720V

Work temperature:- $25^{\circ}\text{C} \sim +60^{\circ}\text{C}$ Storage temperature:- $30^{\circ}\text{C} \sim +90^{\circ}\text{C}$ Frequency range:50Hz $\sim$ 1KHz Dielectric strength:3.5KV 50Hz 1min

### Electric parameter:

| Rated input(rms)        | 80      | A  |
|-------------------------|---------|----|
| Max. Input              | 120     | A  |
| Rated output            | 26.6    | mA |
| Turns ratio             | 1: 3000 |    |
| Accuracy                | 0.5/1   | %  |
| Linearity               | ≤0.2    | %  |
| Phase error             | +1.5±1° |    |
| max:Sampling resistance | 10      | Ω  |
| Weight                  | 45      | g  |

### Outline size diagram(in mm):



## Characteristic curve in different load volt-ampere:



## Wiring diagram:



TVS: Transient voltage suppressor, Current output type