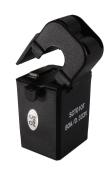

indicators:

Hanging installation, Crimping terminal output

Material of core: Ferrite Work voltage:720V

Work temperature:- $25^{\circ}\text{C} \sim +60^{\circ}\text{C}$ Storage temperature:- $30^{\circ}\text{C} \sim +90^{\circ}\text{C}$ Frequency range:50Hz $\sim$ 1KHz Dielectric strength:3.5KV 50Hz 1min

### Electric parameter:

| Rated input(rms)        | 80      | A  |
|-------------------------|---------|----|
| Max. Input              | 120     | A  |
| Rated output            | 26.6    | mA |
| Turns ratio             | 1: 3000 |    |
| Accuracy                | 0.5/1   | %  |
| Linearity               | ≤0.2    | %  |
| Phase error             | +1.5±1° |    |
| max:Sampling resistance | 10      | Ω  |
| Weight                  | 45      | g  |

### Outline size diagram(in mm):



## Characteristic curve in different load volt-ampere:



## Wiring diagram:



TVS: Transient voltage suppressor, Current output type