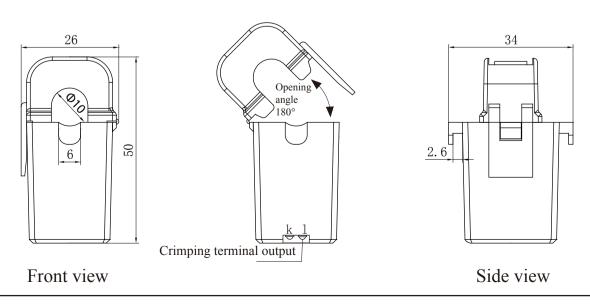

text{C} \sim +60^{\circ}\text{C}$ Storage temperature:- $30^{\circ}\text{C} \sim +90^{\circ}\text{C}$ Frequency range:50Hz $\sim$ 1KHz Dielectric strength:3.5KV 50Hz 1min

### Electric parameter:

| Rated input(rms)        | 80      | A  |
|-------------------------|---------|----|
| Max. Input              | 120     | A  |
| Rated output            | 26.6    | mA |
| Turns ratio             | 1: 3000 |    |
| Accuracy                | 0.5/1   | %  |
| Linearity               | ≤0.2    | %  |
| Phase error             | +1.5±1° |    |
| max:Sampling resistance | 10      | Ω  |
| Weight                  | 45      | g  |

### Outline size diagram(in mm):



## Characteristic curve in different load volt-ampere:



## Wiring diagram:



TVS: Transient voltage suppressor, Current output type