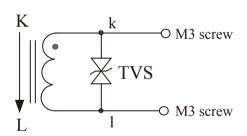

Ferrite Work voltage:720V

Work temperature:- $25^{\circ}\text{C} \sim +60^{\circ}\text{C}$ Storage temperature:- $30^{\circ}\text{C} \sim +90^{\circ}\text{C}$ Frequency range:50Hz $\sim$ 1KHz Dielectric strength:3.5KV 50Hz 1min

### Electric parameter:

| Rated input(rms)        | 80      | A  |
|-------------------------|---------|----|
| Max. Input              | 120     | A  |
| Rated output            | 26.6    | mA |
| Turns ratio             | 1: 3000 |    |
| Accuracy                | 0.5/1   | %  |
| Linearity               | ≤0.2    | %  |
| Phase error             | +1.5±1° |    |
| max:Sampling resistance | 10      | Ω  |
| Weight                  | 45      | g  |

### Outline size diagram(in mm):



## Characteristic curve in different load volt-ampere:



## Wiring diagram:



TVS: Transient voltage suppressor, Current output type