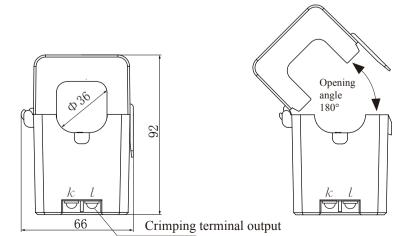

line size diagram(in mm):

#### Electric parameter:

| Rated input(rms)        | 600                       | A  |
|-------------------------|---------------------------|----|
| Max. Input              | 650                       | A  |
| Rated output            | 100                       | mA |
| Turns ratio             | 1: 6000                   |    |
| Accuracy                | 0.5/1                     | %  |
| Linearity               | ≤0.2                      | %  |
| Phase error             | +0.5 $\pm$ 0.5 $^{\circ}$ |    |
| max:Sampling resistance | 5                         | Ω  |
| Weight                  | 310                       | g  |

### Characteristic curve in different load volt-ampere:



# Wiring diagram:



TVS: Transient voltage suppressor, Current output type



Front view



Side view