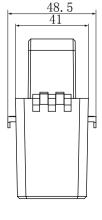

ram(in mm):

#### Electric parameter:

| Rated input(rms)        | 600                       | A  |
|-------------------------|---------------------------|----|
| Max. Input              | 650                       | A  |
| Rated output            | 100                       | mA |
| Turns ratio             | 1: 6000                   |    |
| Accuracy                | 0.5/1                     | %  |
| Linearity               | ≤0.2                      | %  |
| Phase error             | +0.5 $\pm$ 0.5 $^{\circ}$ |    |
| max:Sampling resistance | 5                         | Ω  |
| Weight                  | 310                       | g  |

### Characteristic curve in different load volt-ampere:



# Wiring diagram:



TVS: Transient voltage suppressor, Current output type



Front view



Side view