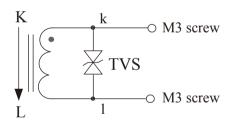

# Wiring diagram:

TVS: Transient voltage suppressor, Current output type

Front view

Side view