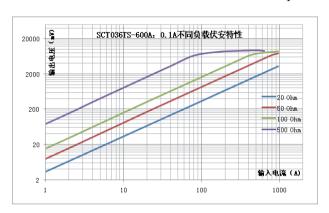

+90°C Frequency range:50Hz $\sim$ 60Hz Dielectric strength:3.5KV 50Hz 1min

Outline size diagram(in mm):

#### Electric parameter:

| Rated input(rms)        | 600                       | A  |
|-------------------------|---------------------------|----|
| Max. Input              | 650                       | A  |
| Rated output            | 100                       | mA |
| Turns ratio             | 1: 6000                   |    |
| Accuracy                | 0.5/1                     | %  |
| Linearity               | ≤0.2                      | %  |
| Phase error             | +0.5 $\pm$ 0.5 $^{\circ}$ |    |
| max:Sampling resistance | 5                         | Ω  |
| Weight                  | 310                       | g  |

### Characteristic curve in different load volt-ampere:



# Wiring diagram:



TVS: Transient voltage suppressor, Current output type



Front view



Side view