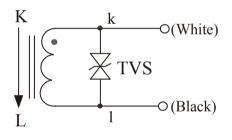

#### Wiring diagram:

► L

TVS: Transient voltage suppressor, Current output type

Front view

Side view