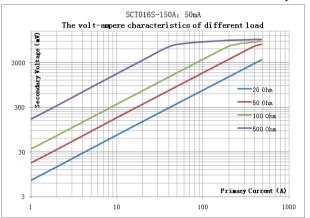

leading wire 50cm Material of core: Silicon steel sheet Work voltage:720V Work temperature:- $25^{\circ}C \sim +60^{\circ}C$ Storage temperature:- $30^{\circ}C \sim +90^{\circ}C$ Frequency range: $50Hz \sim 60Hz$ 

Dielectric strength:3.5KV 50Hz 1min

Outline size diagram(in mm):

### Electric parameter:

| Rated input(rms)        | 150     | А  |
|-------------------------|---------|----|
| Max. Input              | 200     | А  |
| Rated output            | 50      | mA |
| Turns ratio             | 1: 3000 |    |
| Accuracy                | ±1      | %  |
| Linearity               | ≤0.2    | %  |
| Phase error             |         |    |
| max:Sampling resistance | 10      | Ω  |
| Weight                  | 85      | g  |

C. I.I.

Characteristic curve in different load volt-ampere:



#### Wiring diagram:



► L

TVS: Transient voltage suppressor, Current output type



Front view

Side view