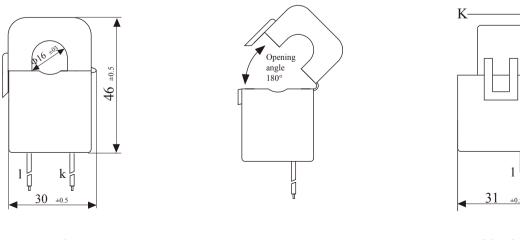

ure:- $25^{\circ}C \sim +60^{\circ}C$ Storage temperature:- $30^{\circ}C \sim +90^{\circ}C$ Frequency range: $50Hz \sim 60Hz$ 

Dielectric strength:3.5KV 50Hz 1min

Outline size diagram(in mm):

### Electric parameter:

| Rated input(rms)        | 150     | А  |
|-------------------------|---------|----|
| Max. Input              | 200     | А  |
| Rated output            | 50      | mA |
| Turns ratio             | 1: 3000 |    |
| Accuracy                | ±1      | %  |
| Linearity               | ≤0.2    | %  |
| Phase error             |         |    |
| max:Sampling resistance | 10      | Ω  |
| Weight                  | 85      | g  |

C. I.I.

Characteristic curve in different load volt-ampere:



#### Wiring diagram:



► L

TVS: Transient voltage suppressor, Current output type



Front view

Side view