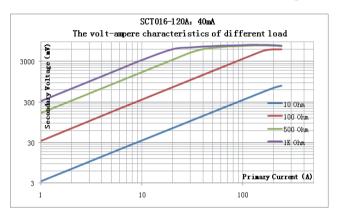

n, leading wire 50cm Material of core: Ferrite Work voltage:720V Work temperature:- $25^{\circ}C \sim +60^{\circ}C$ Storage temperature:- $30^{\circ}C \sim +90^{\circ}C$ Frequency range: $50Hz \sim 1KHz$ 

Dielectric strength:3.5KV 50Hz 1min

Outline size diagram(in mm):

## Electric parameter:

| Rated input(rms)        | 120     | А  |
|-------------------------|---------|----|
| Max. Input              | 160     | А  |
| Rated output            | 40      | mA |
| Turns ratio             | 1: 3000 |    |
| Accuracy                | 1       | %  |
| Linearity               | ≤0.2    | %  |
| Phase error             |         |    |
| max:Sampling resistance | 10      | Ω  |
| Weight                  | 70      | g  |

Entra State State

Characteristic curve in different load volt-ampere:



## Wiring diagram:



TVS: Transient voltage suppressor, Current output type



Front view

Side view