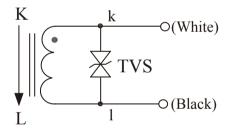

## Wiring diagram:

TVS: Transient voltage suppressor, Current output type

Front view

Side view