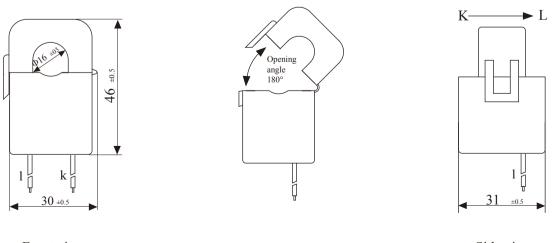

e:- $25^{\circ}C \sim +60^{\circ}C$ Storage temperature:- $30^{\circ}C \sim +90^{\circ}C$ Frequency range: $50Hz \sim 1KHz$ 

Dielectric strength:3.5KV 50Hz 1min

Outline size diagram(in mm):

## Electric parameter:

| Rated input(rms)        | 120     | А  |
|-------------------------|---------|----|
| Max. Input              | 160     | А  |
| Rated output            | 40      | mA |
| Turns ratio             | 1: 3000 |    |
| Accuracy                | 1       | %  |
| Linearity               | ≤0.2    | %  |
| Phase error             |         |    |
| max:Sampling resistance | 10      | Ω  |
| Weight                  | 70      | g  |

Entra State State

Characteristic curve in different load volt-ampere:



## Wiring diagram:



TVS: Transient voltage suppressor, Current output type



Front view

Side view